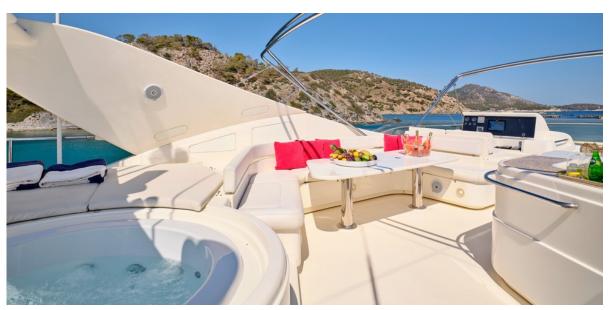

Among other amenities the M/Y Estia Yi features a spacious sundeck fully equipped with large sun beds for lounging, an alfresco dining area and a brand new Jacuzzi. In addition, she provides an aft garage which opens and transformed into a swim platform ideal for beach club or romantic dining area.