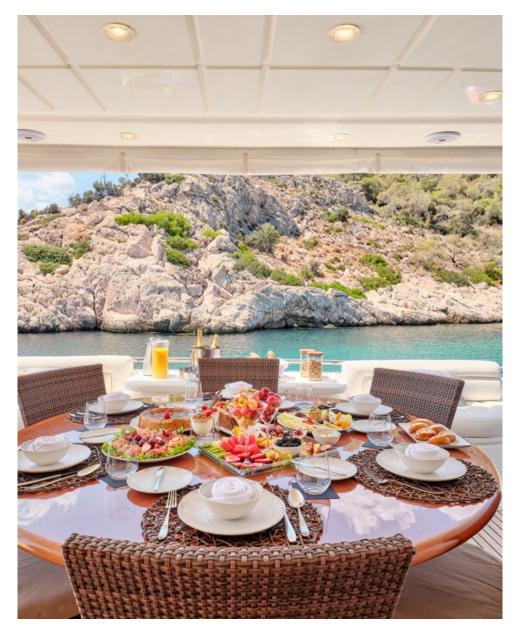

Among other amenities the M/Y Estia Yi features a spacious sundeck fully equipped with large sun beds for lounging, an alfresco dining area and a brand new Jacuzzi. In addition, she provides an aft garage which opens and transformed into a swim platform ideal for beach club or romantic dining area.

Estia Yi's impressive leisure and entertainment facilities make her the ideal charter yacht for socializing and entertaining with family and friends.

LENGTH **27.03 M** 

6M

DRAFT **1.81M** 

MAX. SPEED 27KN