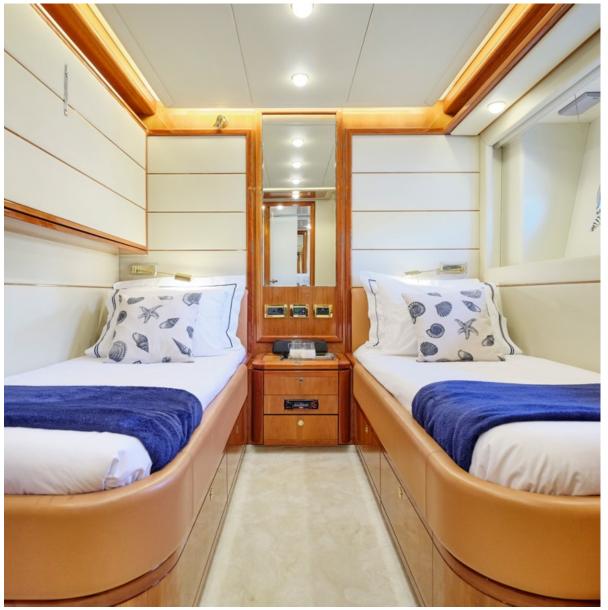

#### M/Y estia Yi

The 88ft/26m Ferretti 880 motor yacht Estia Yi was built in 2004 by Ferretti and she has been through an extensive full refit in 2022.

M/Y Estia Yi offers 4 lavish staterooms that accommodate up to 8+1 guests super comfortably. Her layout includes a master suite, a VIP cabin and 2 twin cabins (one with an extra pullman berth), all with ensuite facilities. Her professional and experienced crew of 5 members take care of Estia Yi's guests on board promising a once in a lifetime yachting experience.