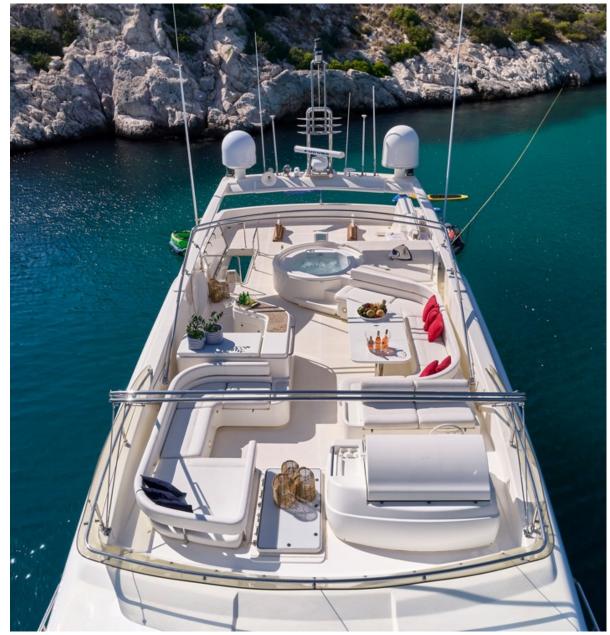

Among other amenities the M/Y Estia Yi features a spacious sundeck fully equipped with large sun beds for lounging, an alfresco dining area and a brand new Jacuzzi. In addition, she provides an aft garage which opens and transformed into a swim platform ideal for beach club or romantic dining area.

Estia Yi's impressive leisure and entertainment facilities make her the ideal charter yacht for socializing and entertaining with family and friends.

LENGTH **27.03 M** 

6M

DRAFT **1.81M** 

MAX. SPEED 27KN