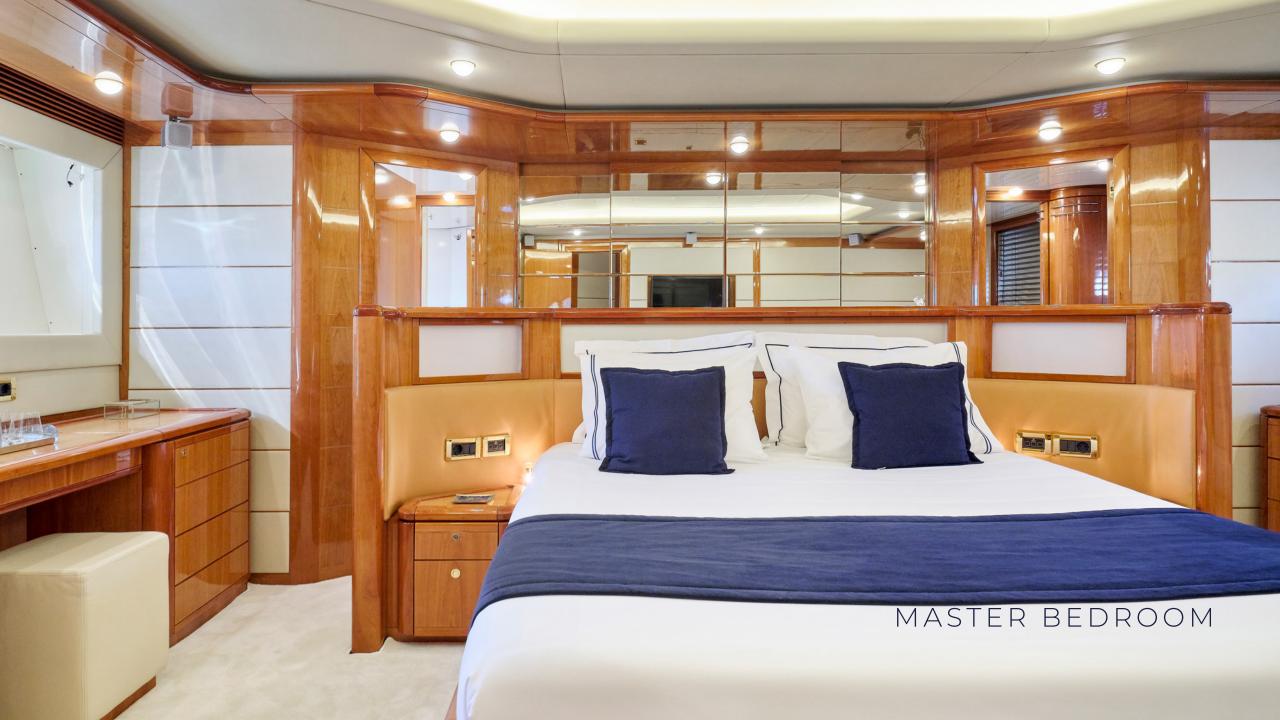

#### M/Y estia Yi

The 88ft/26m Ferretti 880 motor yacht Estia Yi was built in 2004 by Ferretti and she has been through an extensive full refit in 2022.

M/Y Estia Yi offers 4 lavish staterooms that accommodate up to 8+1 guests super comfortably. Her layout includes a master suite, a VIP cabin and 2 twin cabins (one with an extra pullman berth), all with ensuite facilities. Her professional and experienced crew of 5 members take care of Estia Yi's guests on board promising a once in a lifetime yachting experience.

CABINS 4 GUESTS 8+1

CREW 5