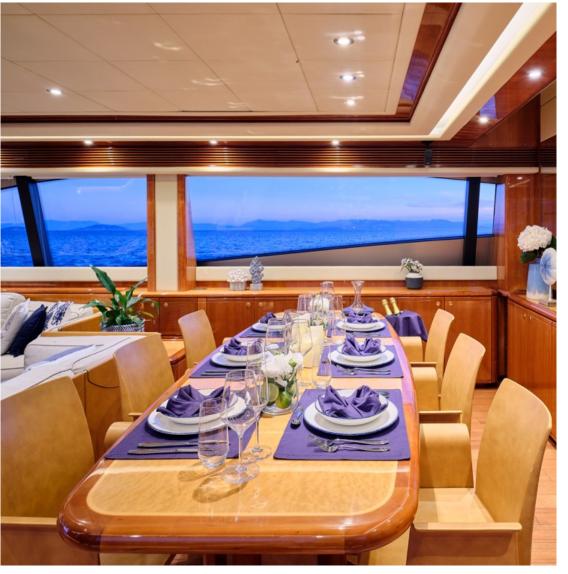

#### M/Y estia Yi

The 88ft/26m Ferretti 880 motor yacht Estia Yi was built in 2004 by Ferretti and she has been through an extensive full refit in 2022.

M/Y Estia Yi offers 4 lavish staterooms that accommodate up to 8+1 guests super comfortably. Her layout includes a master suite, a VIP cabin and 2 twin cabins (one with an extra pullman berth), all with ensuite facilities. Her professional and experienced crew of 5 members take care of Estia Yi's guests on board promising a once in a lifetime yachting experience.

Estia Yi's impressive leisure and entertainment facilities make her the ideal charter yacht for socializing and entertaining with family and friends.

LENGTH **27.03 M** 

6M

DRAFT **1.81M** 

MAX. SPEED 27KN