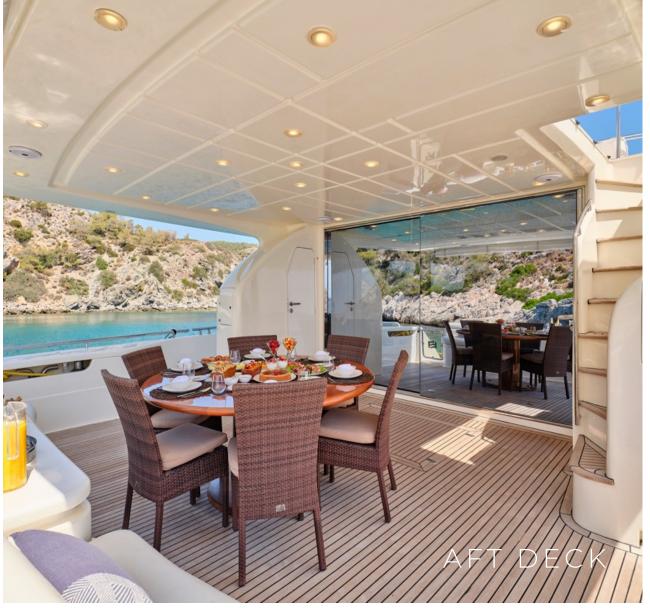

Among other amenities the M/Y Estia Yi features a spacious sundeck fully equipped with large sun beds for lounging, an alfresco dining area and a brand new Jacuzzi. In addition, she provides an aft garage which opens and transformed into a swim platform ideal for beach club or romantic dining area.

Estia Yi's impressive leisure and entertainment facilities make her the ideal charter yacht for socializing and entertaining with family and friends.

LENGTH **27.03 M** 

6M

DRAFT **1.81M** 

MAX. SPEED 27KN