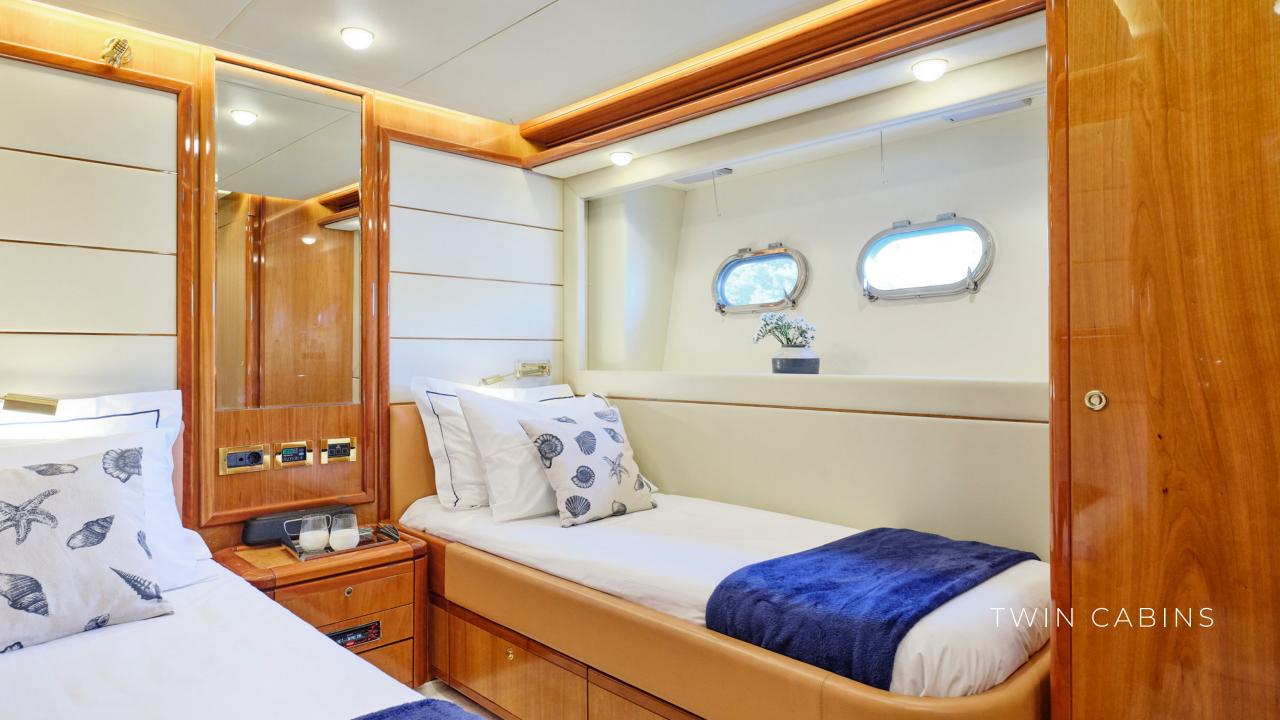

#### M/Y estia Yi

The 88ft/26m Ferretti 880 motor yacht Estia Yi was built in 2004 by Ferretti and she has been through an extensive full refit in 2022.

M/Y Estia Yi offers 4 lavish staterooms that accommodate up to 8+1 guests super comfortably. Her layout includes a master suite, a VIP cabin and 2 twin cabins (one with an extra pullman berth), all with ensuite facilities. Her professional and experienced crew of 5 members take care of Estia Yi's guests on board promising a once in a lifetime yachting experience.