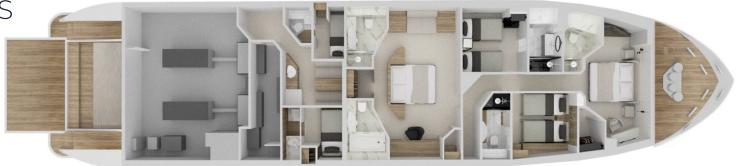

#### M/Y estia Yi

The 88ft/26m Ferretti 880 motor yacht Estia Yi was built in 2004 by Ferretti and she has been through an extensive full refit in 2022.

M/Y Estia Yi offers 4 lavish staterooms that accommodate up to 8+1 guests super comfortably. Her layout includes a master suite, a VIP cabin and 2 twin cabins (one with an extra pullman berth), all with ensuite facilities. Her professional and experienced crew of 5 members take care of Estia Yi's guests on board promising a once in a lifetime yachting experience.

CABINS 4 GUESTS 8+1

CREW 5

## FLOOR PLANS