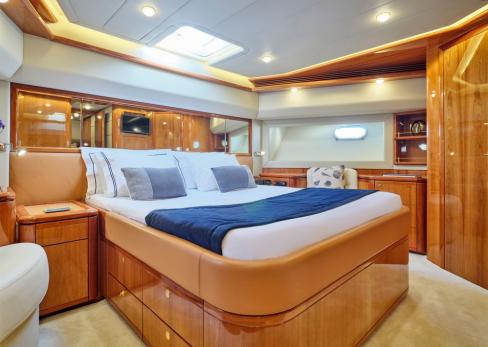

#### M/Y estia Yi

The 88ft/26m Ferretti 880 motor yacht Estia Yi was built in 2004 by Ferretti and she has been through an extensive full refit in 2022.

M/Y Estia Yi offers 4 lavish staterooms that accommodate up to 8+1 guests super comfortably. Her layout includes a master suite, a VIP cabin and 2 twin cabins (one with an extra pullman berth), all with ensuite facilities. Her professional and experienced crew of 5 members take care of Estia Yi's guests on board promising a once in a lifetime yachting experience.