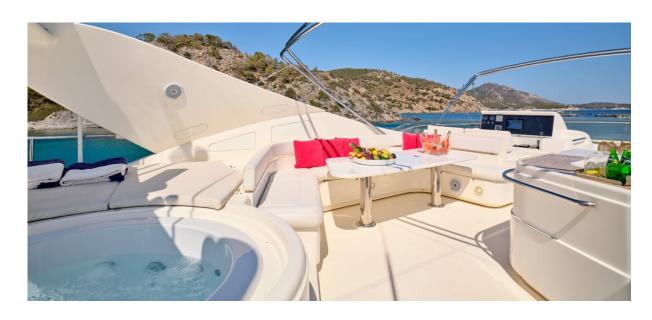

Among other amenities the M/Y Estia Yi features a spacious sundeck fully equipped with large sun beds for lounging, an alfresco dining area and a brand new Jacuzzi. In addition, she provides an aft garage which opens and transformed into a swim platform ideal for beach club or romantic dining area.

Estia Yi's impressive leisure and entertainment facilities make her the ideal charter yacht for socializing and entertaining with family and friends.

LENGTH **27.03 M** 

6M

DRAFT **1.81M** 

MAX. SPEED 27KN