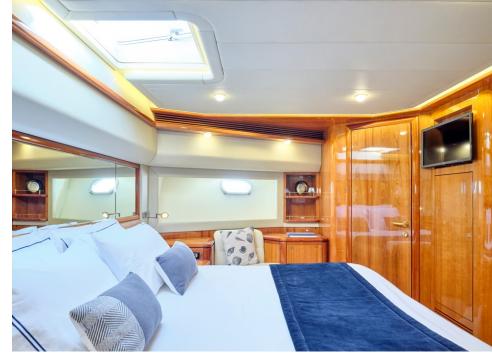

#### M/Y estia Yi

The 88ft/26m Ferretti 880 motor yacht Estia Yi was built in 2004 by Ferretti and she has been through an extensive full refit in 2022.

M/Y Estia Yi offers 4 lavish staterooms that accommodate up to 8+1 guests super comfortably. Her layout includes a master suite, a VIP cabin and 2 twin cabins (one with an extra pullman berth), all with ensuite facilities. Her professional and experienced crew of 5 members take care of Estia Yi's guests on board promising a once in a lifetime yachting experience.