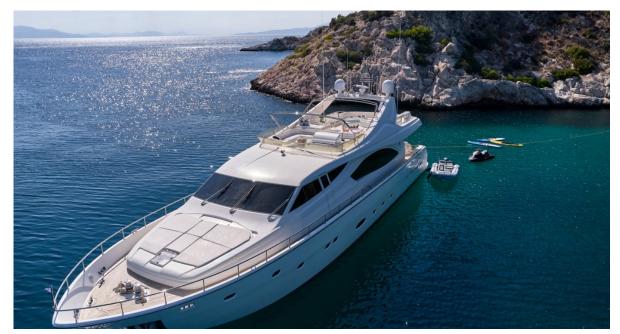

#### M/Y estia Yi

The 88ft/26m Ferretti 880 motor yacht Estia Yi was built in 2004 by Ferretti and she has been through an extensive full refit in 2022.

M/Y Estia Yi offers 4 lavish staterooms that accommodate up to 8+1 guests super comfortably. Her layout includes a master suite, a VIP cabin and 2 twin cabins (one with an extra pullman berth), all with ensuite facilities. Her professional and experienced crew of 5 members take care of Estia Yi's guests on board promising a once in a lifetime yachting experience.