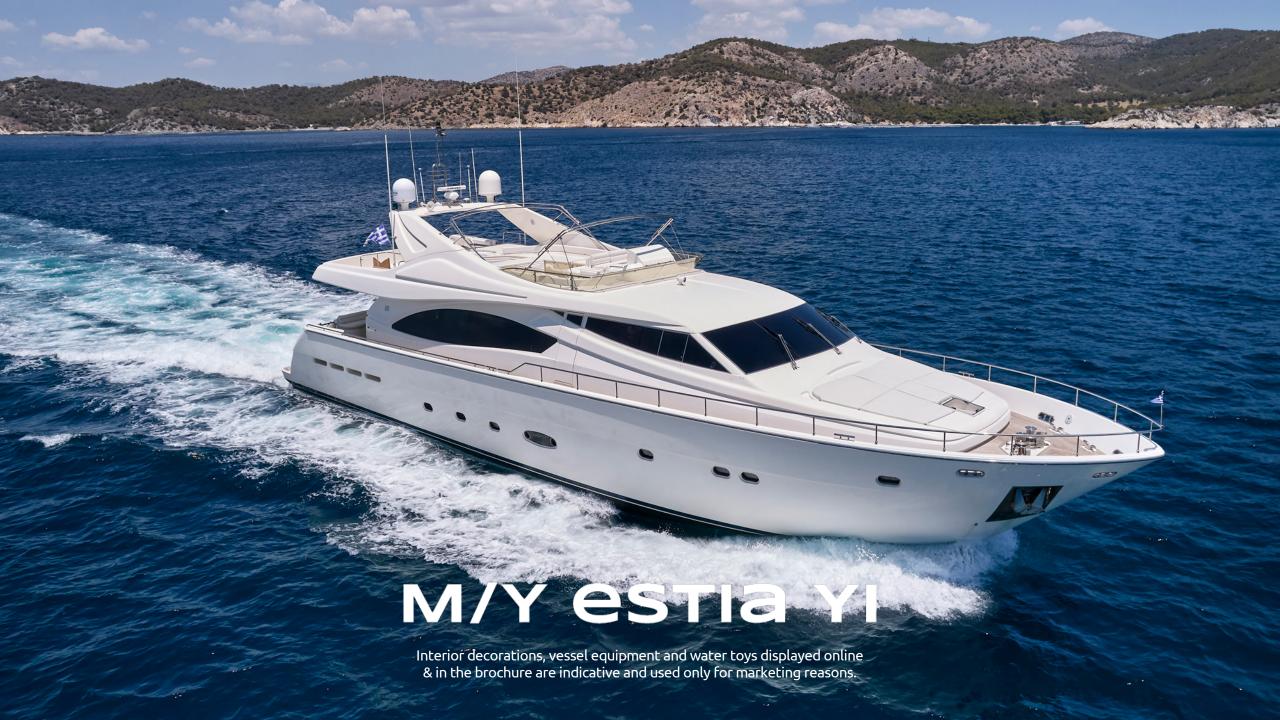

#### M/Y estia Yi

The 88ft/26m Ferretti 880 motor yacht Estia Yi was built in 2004 by Ferretti and she has been through an extensive full refit in 2022.

M/Y Estia Yi offers 4 lavish staterooms that accommodate up to 8+1 guests super comfortably. Her layout includes a master suite, a VIP cabin and 2 twin cabins (one with an extra pullman berth), all with ensuite facilities. Her professional and experienced crew of 5 members take care of Estia Yi's guests on board promising a once in a lifetime yachting experience.