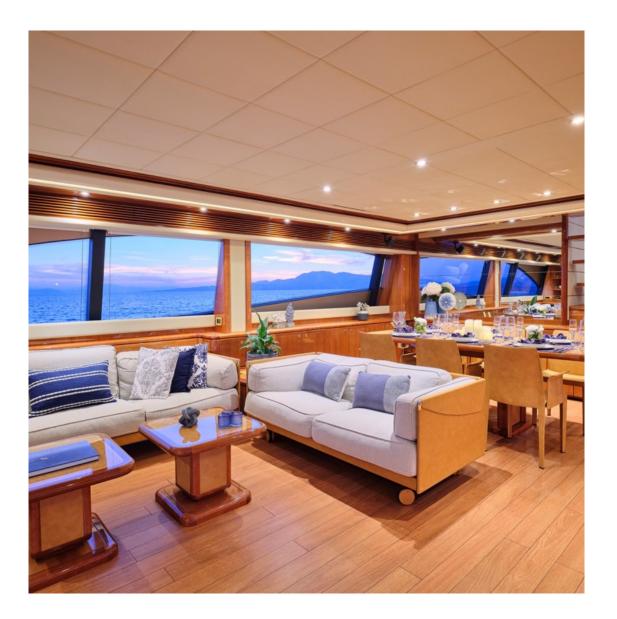

#### M/Y estia Yi

The 88ft/26m Ferretti 880 motor yacht Estia Yi was built in 2004 by Ferretti and she has been through an extensive full refit in 2022.

M/Y Estia Yi offers 4 lavish staterooms that accommodate up to 8+1 guests super comfortably. Her layout includes a master suite, a VIP cabin and 2 twin cabins (one with an extra pullman berth), all with ensuite facilities. Her professional and experienced crew of 5 members take care of Estia Yi's guests on board promising a once in a lifetime yachting experience.

Among other amenities the M/Y Estia Yi features a spacious sundeck fully equipped with large sun beds for lounging, an alfresco dining area and a brand new Jacuzzi. In addition, she provides an aft garage which opens and transformed into a swim platform ideal for beach club or romantic dining area.

Estia Yi's impressive leisure and entertainment facilities make her the ideal charter yacht for socializing and entertaining with family and friends.

LENGTH **27.03 M** 

6M

DRAFT **1.81M** 

MAX. SPEED 27KN