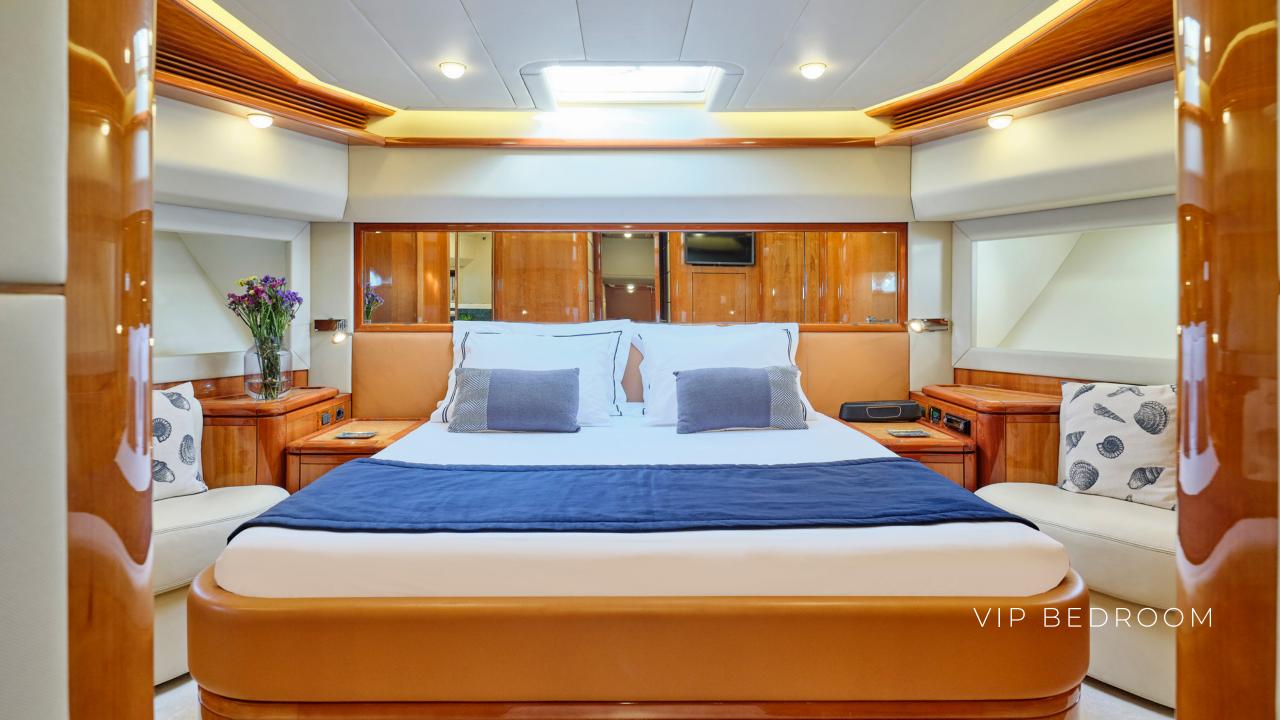

#### M/Y estia Yi

The 88ft/26m Ferretti 880 motor yacht Estia Yi was built in 2004 by Ferretti and she has been through an extensive full refit in 2022.

M/Y Estia Yi offers 4 lavish staterooms that accommodate up to 8+1 guests super comfortably. Her layout includes a master suite, a VIP cabin and 2 twin cabins (one with an extra pullman berth), all with ensuite facilities. Her professional and experienced crew of 5 members take care of Estia Yi's guests on board promising a once in a lifetime yachting experience.

CABINS 4 GUESTS 8+1

CREW 5