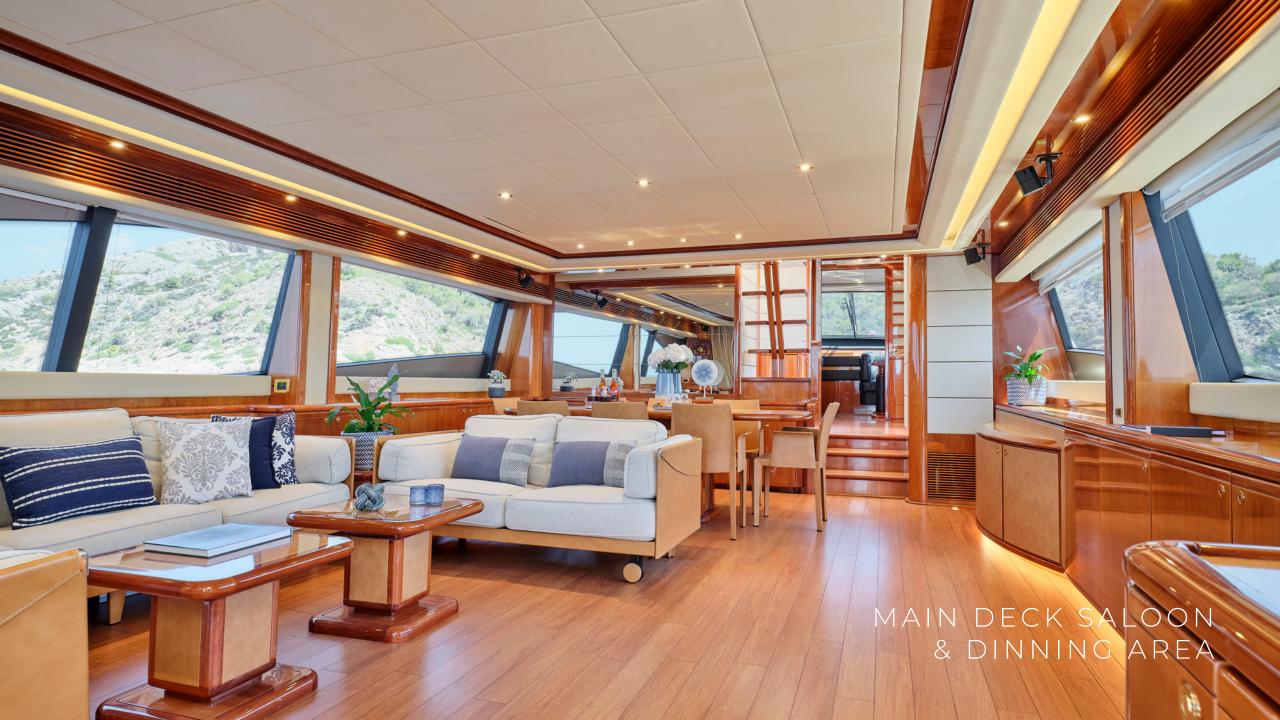

Estia Yi's impressive leisure and entertainment facilities make her the ideal charter yacht for socializing and entertaining with family and friends.

LENGTH **27.03 M** 

6M

DRAFT **1.81M** 

MAX. SPEED 27KN