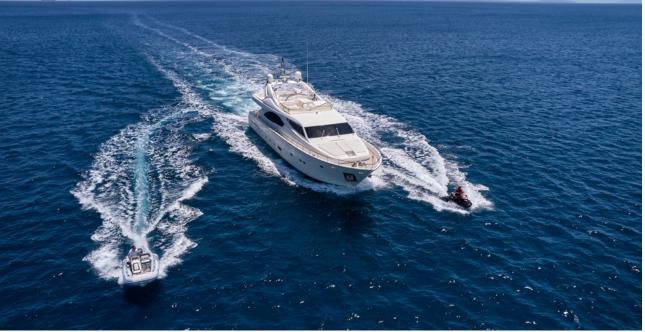

Among other amenities the M/Y Estia Yi features a spacious sundeck fully equipped with large sun beds for lounging, an alfresco dining area and a brand new Jacuzzi. In addition, she provides an aft garage which opens and transformed into a swim platform ideal for beach club or romantic dining area.

# TENDER & WATER TOYS (TBC\*)

1x Highfield Tender 4.20m with Yamaha 70HP outboard engine

1x Seadoo Spark / 2-seater Jet ski

1x Electrical Scooter

1x Sea Scooter

Water Ski (adults & children)

Monoski

3x Paddleboard (SUP)

Snorkeling Equipment and Fishing Gear

1x Wakeboard

1 x iAQUA SeaBob

Tubes

Kneeboard

Inflatable water toys (Donuts, beds and sofa small)

Towable Sofa (3 seaters)

<sup>\*</sup>A full menu of water toys is available upon request.