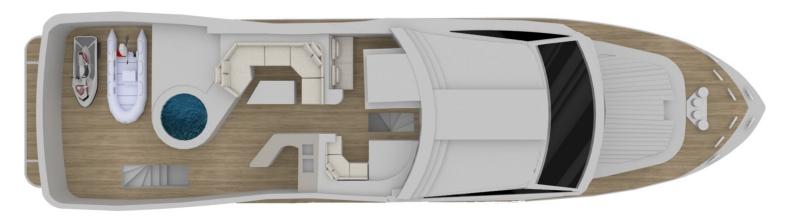

Among other amenities the M/Y Estia Yi features a spacious sundeck fully equipped with large sun beds for lounging, an alfresco dining area and a brand new Jacuzzi. In addition, she provides an aft garage which opens and transformed into a swim platform ideal for beach club or romantic dining area.

## FLOOR PLANS