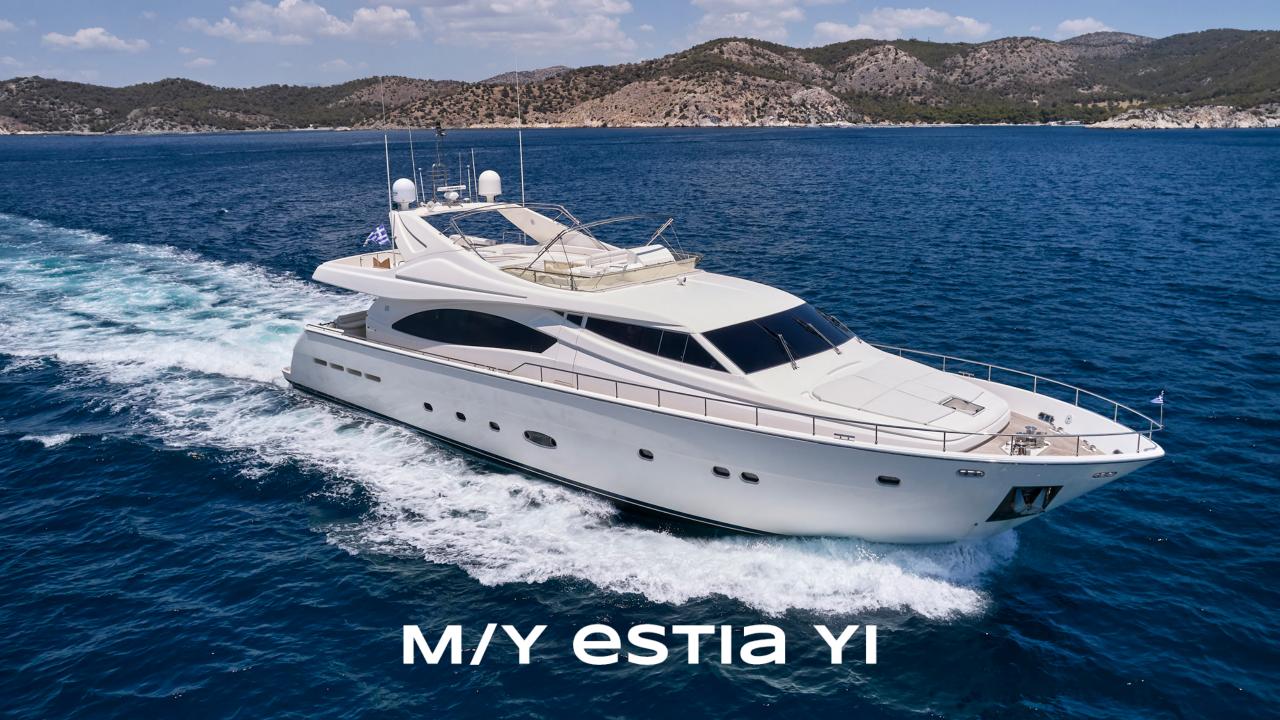

#### M/Y estia Yi

The 88ft/26m Ferretti 880 motor yacht Estia Yi was built in 2004 by Ferretti and she has been through an extensive full refit in 2022.

M/Y Estia Yi offers 4 lavish staterooms that accommodate up to 8+1 guests super comfortably. Her layout includes a master suite, a VIP cabin and 2 twin cabins (one with an extra pullman berth), all with ensuite facilities. Her professional and experienced crew of 5 members take care of Estia Yi's guests on board promising a once in a lifetime yachting experience.

Among other amenities the M/Y Estia Yi features a spacious sundeck fully equipped with large sun beds for lounging, an alfresco dining area and a brand new Jacuzzi. In addition, she provides an aft garage which opens and transformed into a swim platform ideal for beach club or romantic dining area.

Estia Yi's impressive leisure and entertainment facilities make her the ideal charter yacht for socializing and entertaining with family and friends.

LENGTH **27.03 M** 

6M

DRAFT **1.81M** 

MAX. SPEED 27KN