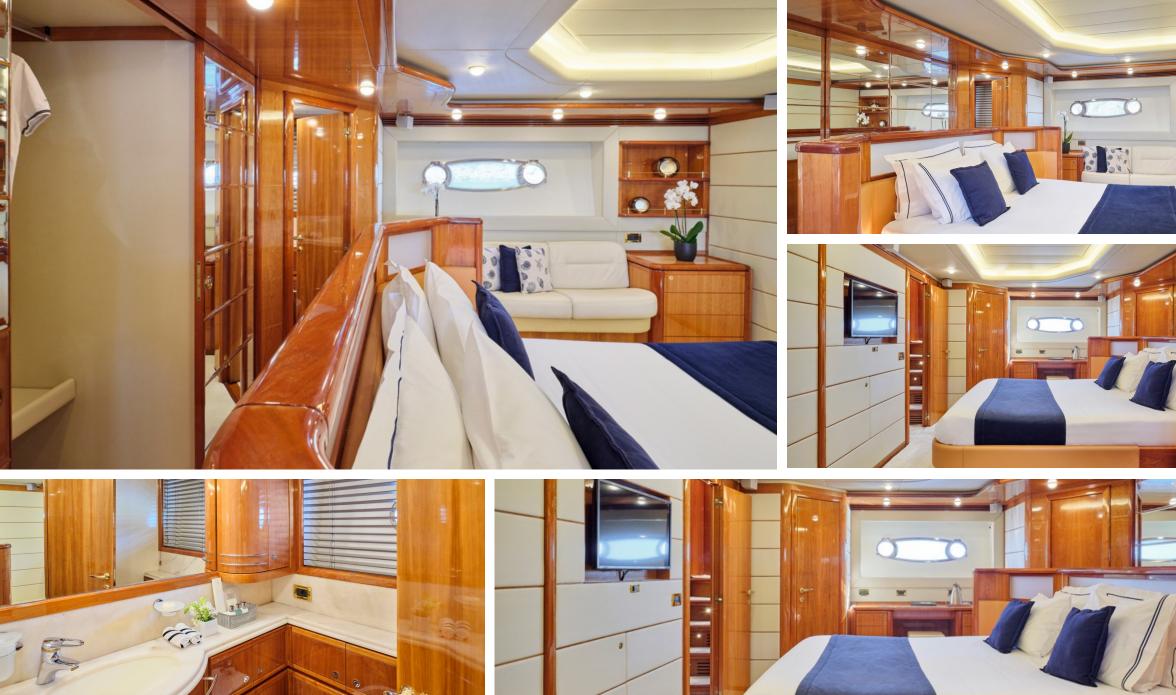

#### M/Y estia Yi

The 88ft/26m Ferretti 880 motor yacht Estia Yi was built in 2004 by Ferretti and she has been through an extensive full refit in 2022.

M/Y Estia Yi offers 4 lavish staterooms that accommodate up to 8+1 guests super comfortably. Her layout includes a master suite, a VIP cabin and 2 twin cabins (one with an extra pullman berth), all with ensuite facilities. Her professional and experienced crew of 5 members take care of Estia Yi's guests on board promising a once in a lifetime yachting experience.

CABINS 4 GUESTS 8+1

CREW 5