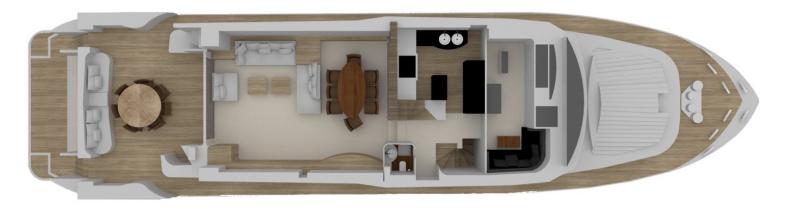

N FUEL CONSUMPTION 480 LT/HR GENERATOR'S CONSUMPTION 180LT/DAY



CABINS 4 GUESTS 8+1



CREW 5









# TENDER & WATER TOYS (TBC\*)

1x Highfield Tender 4.20m with Yamaha 70HP outboard engine

1x Seadoo Spark / 2-seater Jet ski

1x Electrical Scooter

1x Sea Scooter

Water Ski (adults & children)

Monoski

3x Paddleboard (SUP)

Snorkeling Equipment and Fishing Gear

1x Wakeboard

1 x iAQUA SeaBob

Tubes

Kneeboard

Inflatable water toys (Donuts, beds and sofa small)

Towable Sofa (3 seaters)

<sup>\*</sup>A full menu of water toys is available upon request.

### ENTERTAINMENT

Wi-Fi 4G on board

Satellite Antenna System

Smart TVs & Multimedia Systems

in saloon and in all cabins

Soundbar and

Wireless Rear Surround sound bar system

Movie library (upon request)





## FLOOR PLANS