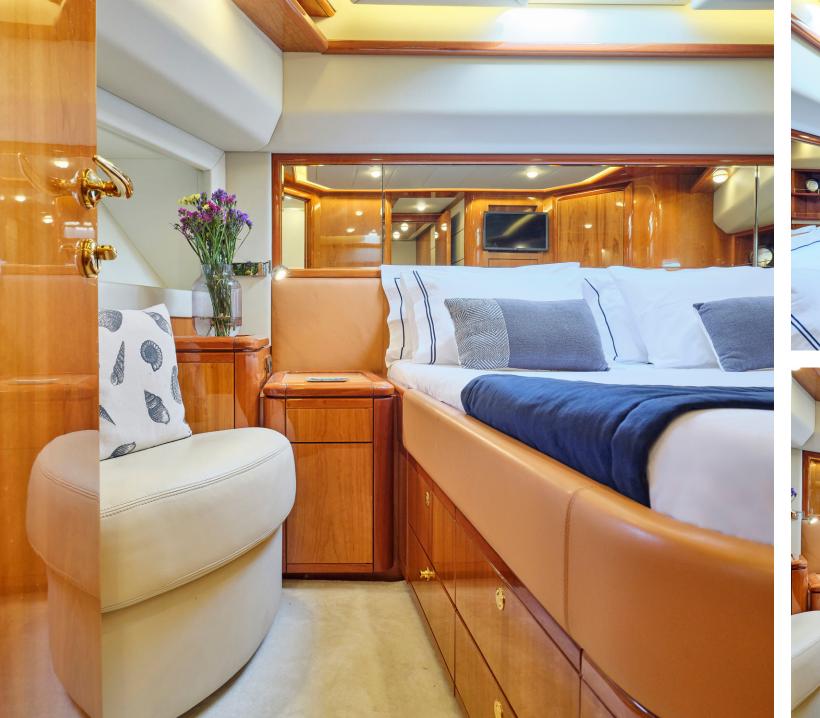

#### M/Y estia Yi

The 88ft/26m Ferretti 880 motor yacht Estia Yi was built in 2004 by Ferretti and she has been through an extensive full refit in 2022.

M/Y Estia Yi offers 4 lavish staterooms that accommodate up to 8+1 guests super comfortably. Her layout includes a master suite, a VIP cabin and 2 twin cabins (one with an extra pullman berth), all with ensuite facilities. Her professional and experienced crew of 5 members take care of Estia Yi's guests on board promising a once in a lifetime yachting experience.

CABINS 4 GUESTS 8+1

CREW 5