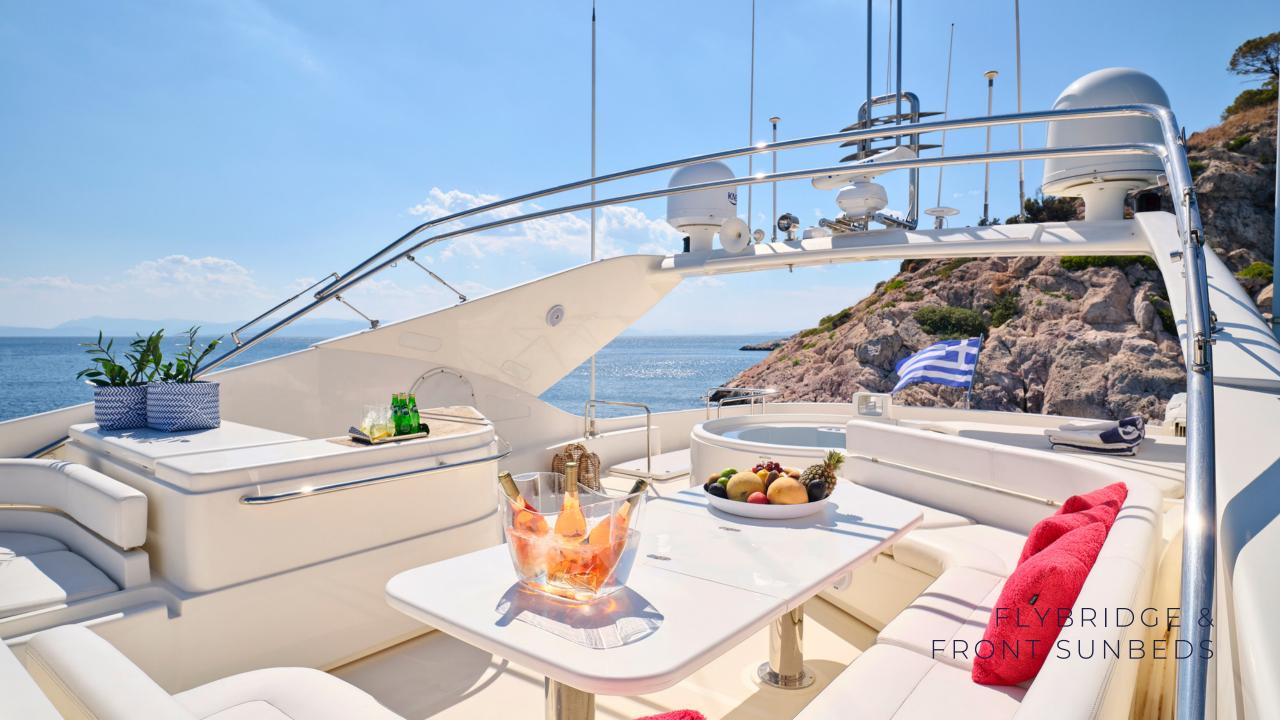

Among other amenities the M/Y Estia Yi features a spacious sundeck fully equipped with large sun beds for lounging, an alfresco dining area and a brand new Jacuzzi. In addition, she provides an aft garage which opens and transformed into a swim platform ideal for beach club or romantic dining area.

Estia Yi's impressive leisure and entertainment facilities make her the ideal charter yacht for socializing and entertaining with family and friends.

LENGTH **27.03 M** 

6M

DRAFT **1.81M** 

MAX. SPEED 27KN