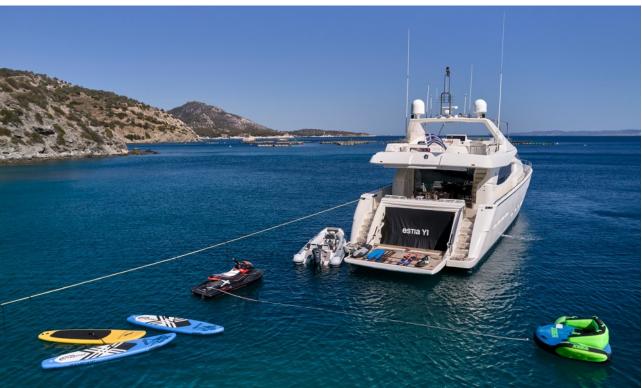

# TENDER & WATER TOYS (TBC\*)

1x Highfield Tender 4.20m with Yamaha 70HP outboard engine

1x Seadoo Spark / 2-seater Jet ski

1x Electrical Scooter

1x Sea Scooter

Water Ski (adults & children)

Monoski

3x Paddleboard (SUP)

Snorkeling Equipment and Fishing Gear

1x Wakeboard

1 x iAQUA SeaBob

Tubes

Kneeboard

Inflatable water toys (Donuts, beds and sofa small)

Towable Sofa (3 seaters)

<sup>\*</sup>A full menu of water toys is available upon request.