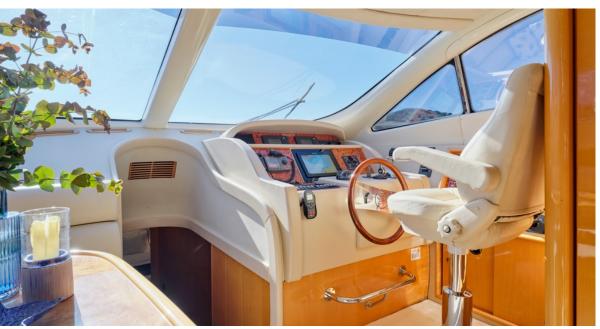

The 64ft/19.5m Altamar 64 motor yacht Lady L was built in 2006 and she has been through an extensive refit program in 2022.

M/Y Lady L offer stylish cruising for up to 8 guests with comfortable overnight accommodation in 4 staterooms. Her interior layout includes two double cabins, one twin cabin and one twin with bunk beds, all with private ensuite facilities. She is managed by a qualified crew of 2(+1 optional) willing to satisfy guests needs and wants.