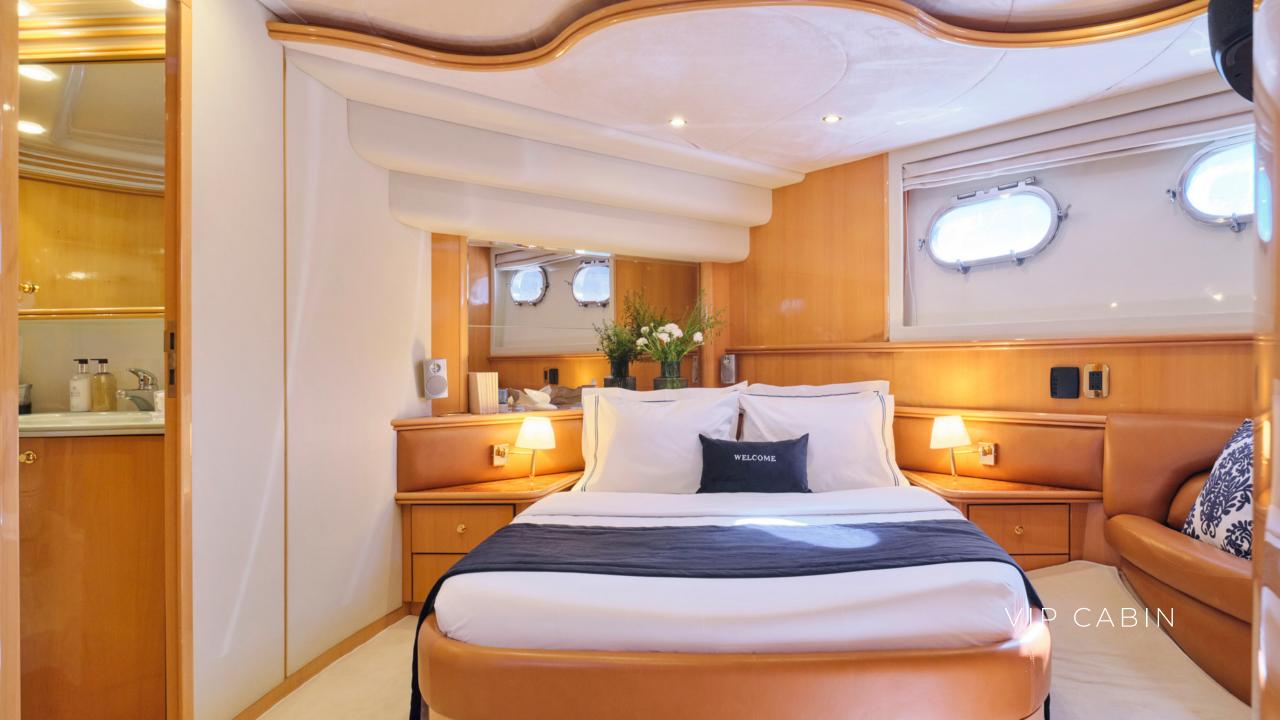

The 64ft/19.5m Altamar 64 motor yacht Lady L was built in 2006 and she has been through an extensive refit program in 2022.

M/Y Lady L offer stylish cruising for up to 8 guests with comfortable overnight accommodation in 4 staterooms. Her interior layout includes two double cabins, one twin cabin and one twin with bunk beds, all with private ensuite facilities. She is managed by a qualified crew of 2(+1 optional) willing to satisfy guests needs and wants.