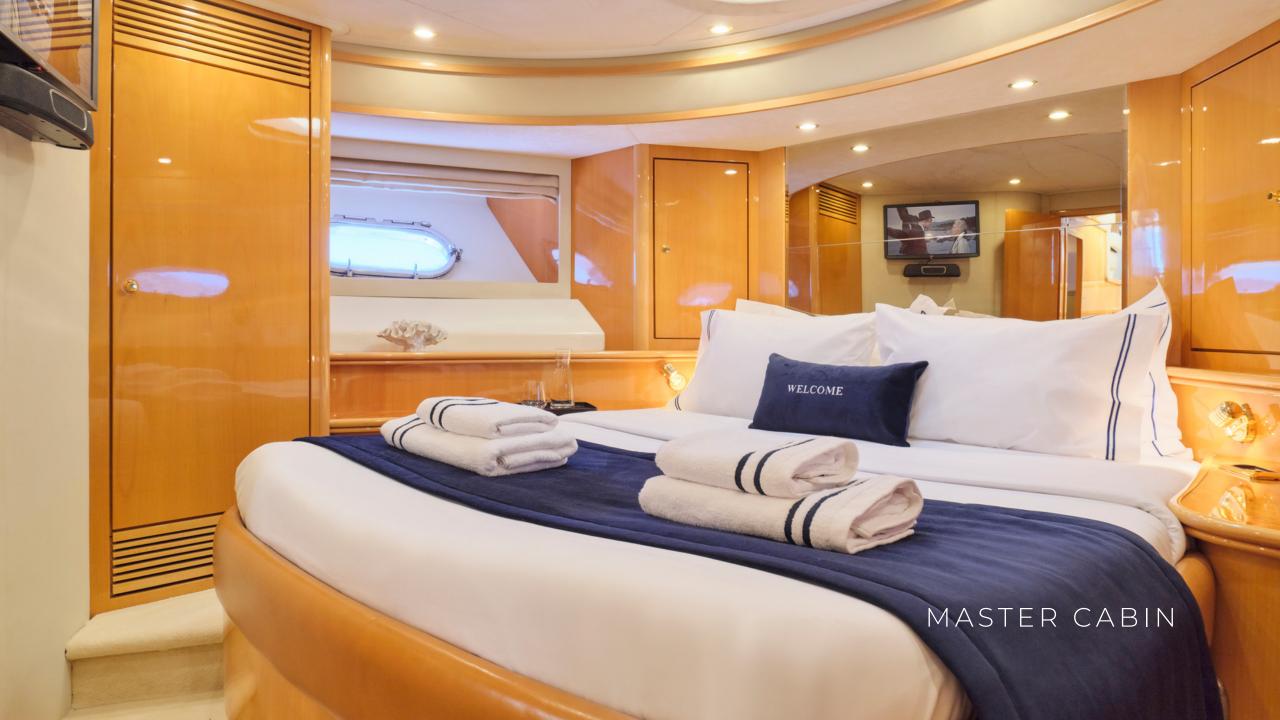

The 64ft/19.5m Altamar 64 motor yacht Lady L was built in 2006 and she has been through an extensive refit program in 2022.

M/Y Lady L offer stylish cruising for up to 8 guests with comfortable overnight accommodation in 4 staterooms. Her interior layout includes two double cabins, one twin cabin and one twin with bunk beds, all with private ensuite facilities. She is managed by a qualified crew of 2(+1 optional) willing to satisfy guests needs and wants.