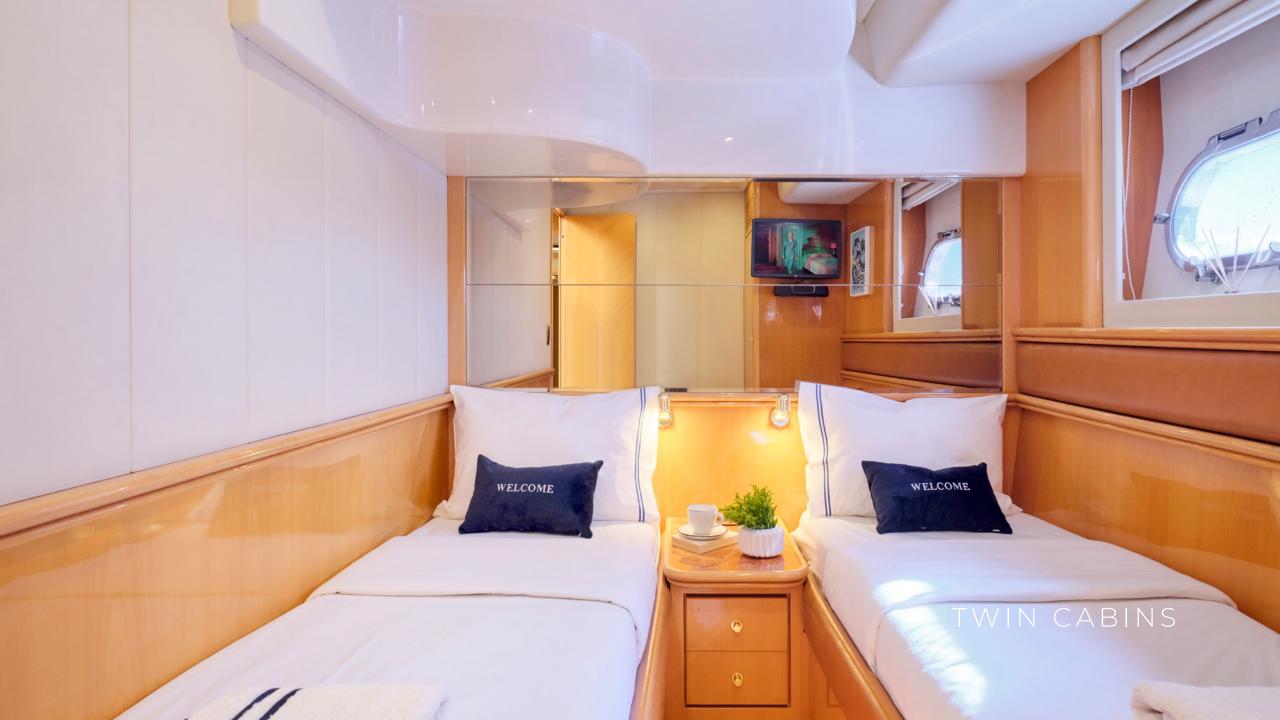

The 64ft/19.5m Altamar 64 motor yacht Lady L was built in 2006 and she has been through an extensive refit program in 2022.

M/Y Lady L offer stylish cruising for up to 8 guests with comfortable overnight accommodation in 4 staterooms. Her interior layout includes two double cabins, one twin cabin and one twin with bunk beds, all with private ensuite facilities. She is managed by a qualified crew of 2(+1 optional) willing to satisfy guests needs and wants.