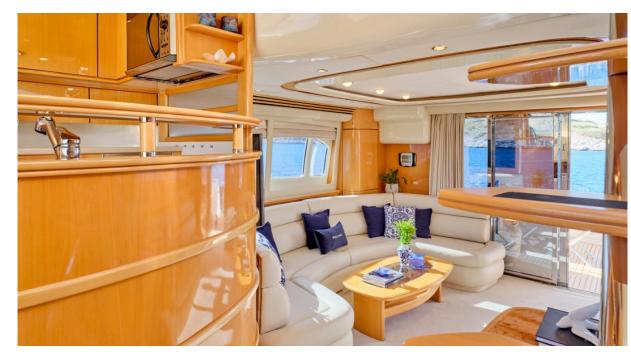

The exterior living areas offer a sunbathing space on the foredeck and a seating area on the fly bridge offered for an alfresco dining surrounded by marvellous scenery.

From the fine modern lines of the exterior to the spacious interior in combination with her performance, Lady L is an ideal yacht for daily cruises or long weekend charters. Oriented for families or friends who would desire to explore sandy beaches, small bays and coves less reachable from larger yachts.