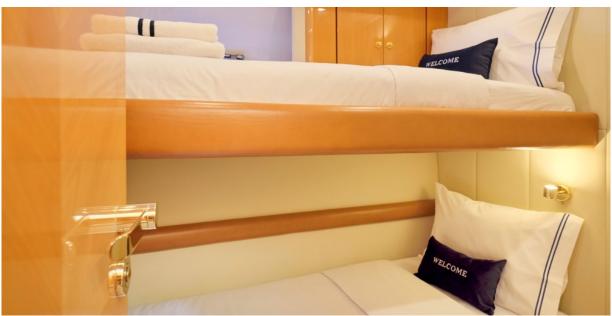

The 64ft/19.5m Altamar 64 motor yacht Lady L was built in 2006 and she has been through an extensive refit program in 2022.

M/Y Lady L offer stylish cruising for up to 8 guests with comfortable overnight accommodation in 4 staterooms. Her interior layout includes two double cabins, one twin cabin and one twin with bunk beds, all with private ensuite facilities. She is managed by a qualified crew of 2(+1 optional) willing to satisfy guests needs and wants.