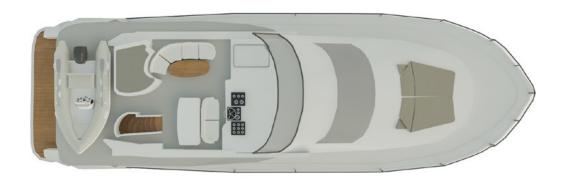

**WATER TOYS FULL SET** 

## SPECIFICATIONS



BUILT / REFIT 2006 / 2022 LOA **64ft/19.5 m** BEAM **17.55ft/5.35m** DRAFT **4.26ft/1.3 m** 



SENGINES CATERPILLAR C18 CRUISING SPEED 20 KN MAX SPEED 26 KN FUEL CONSUMPTION 280 LT/HR











## TENDER & WATER TOYS (TBC\*)

1x 3.60m Brig Falcon Tender, with a Yamaha 40HP outboard engine

Electrical Scooter

Water Ski (adults & children)

2x Paddleboard (SUP)

Snorkeling Equipment

iAQUA SeaBob

Tubes

Inflatable water toys (Donuts, beds and sofa small)

Towable Sofa

<sup>\*</sup>A full menu of water toys is available upon request.

## ENTERTAINMENT

Wi-Fi 4G on board

Satellite Antenna System

Smart TVs & Multimedia Systems

in saloon and in all cabins

Soundbar and

Wireless Rear Surround sound bar system

Netflix





## FLOOR PLANS