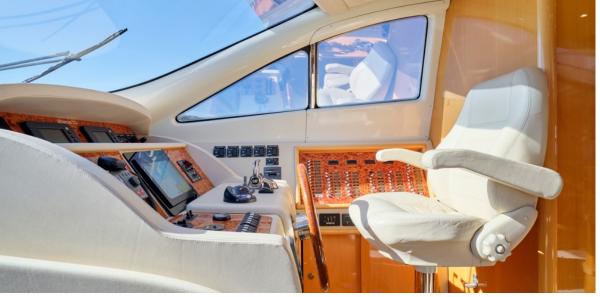

The 64ft/19.5m Altamar 64 motor yacht Lady L was built in 2006 and she has been through an extensive refit program in 2022.

M/Y Lady L offer stylish cruising for up to 8 guests with comfortable overnight accommodation in 4 staterooms. Her interior layout includes two double cabins, one twin cabin and one twin with bunk beds, all with private ensuite facilities. She is managed by a qualified crew of 2(+1 optional) willing to satisfy guests needs and wants.