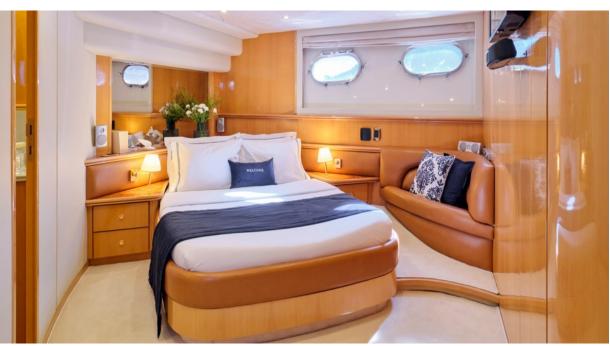

The 64ft/19.5m Altamar 64 motor yacht Lady L was built in 2006 and she has been through an extensive refit program in 2022.

M/Y Lady L offer stylish cruising for up to 8 guests with comfortable overnight accommodation in 4 staterooms. Her interior layout includes two double cabins, one twin cabin and one twin with bunk beds, all with private ensuite facilities. She is managed by a qualified crew of 2(+1 optional) willing to satisfy guests needs and wants.