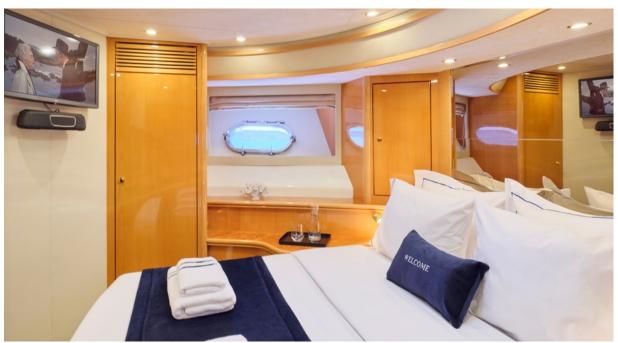

The 64ft/19.5m Altamar 64 motor yacht Lady L was built in 2006 and she has been through an extensive refit program in 2022.

M/Y Lady L offer stylish cruising for up to 8 guests with comfortable overnight accommodation in 4 staterooms. Her interior layout includes two double cabins, one twin cabin and one twin with bunk beds, all with private ensuite facilities. She is managed by a qualified crew of 2(+1 optional) willing to satisfy guests needs and wants.