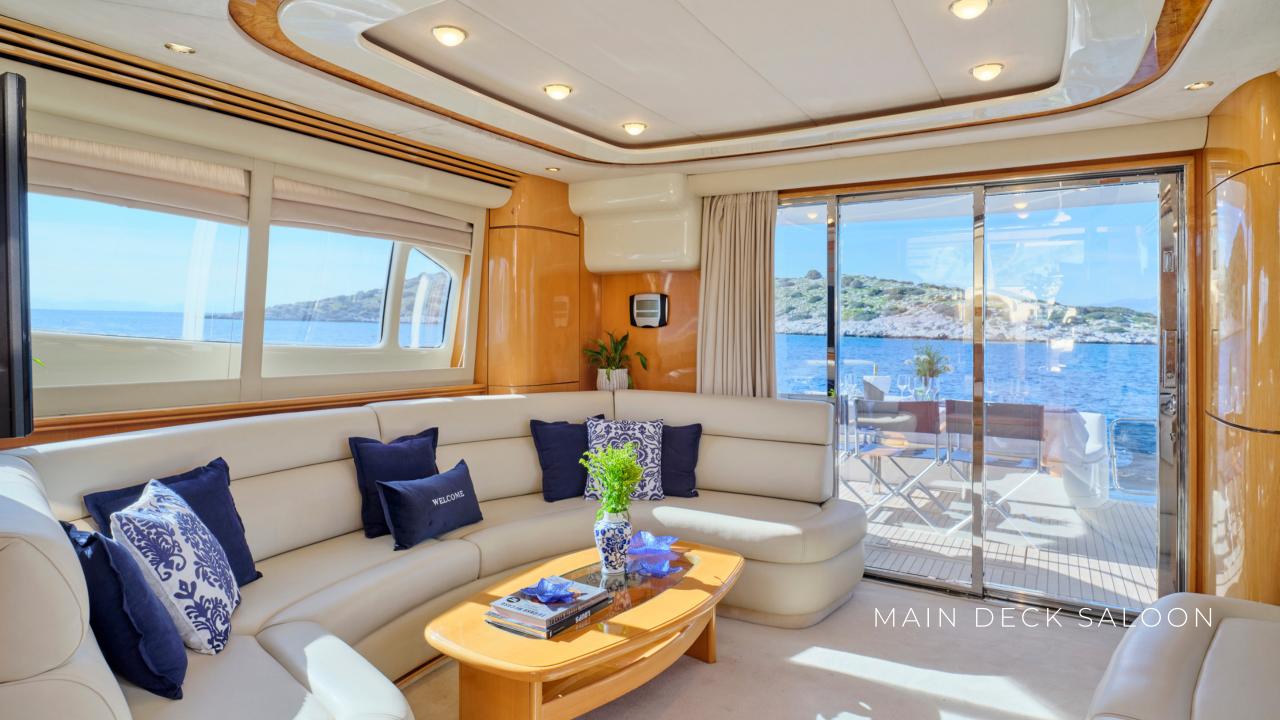

The exterior living areas offer a sunbathing space on the foredeck and a seating area on the fly bridge offered for an alfresco dining surrounded by marvellous scenery.

From the fine modern lines of the exterior to the spacious interior in combination with her performance, Lady L is an ideal yacht for daily cruises or long weekend charters. Oriented for families or friends who would desire to explore sandy beaches, small bays and coves less reachable from larger yachts.