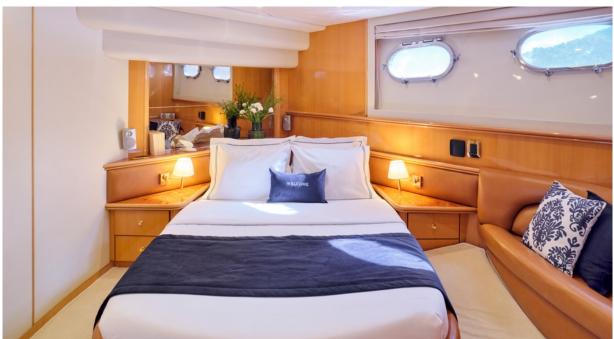

The 64ft/19.5m Altamar 64 motor yacht Lady L was built in 2006 and she has been through an extensive refit program in 2022.

M/Y Lady L offer stylish cruising for up to 8 guests with comfortable overnight accommodation in 4 staterooms. Her interior layout includes two double cabins, one twin cabin and one twin with bunk beds, all with private ensuite facilities. She is managed by a qualified crew of 2(+1 optional) willing to satisfy guests needs and wants.