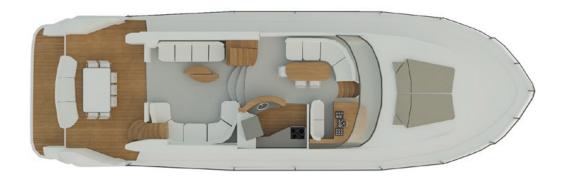

**WATER TOYS FULL SET** 

## SPECIFICATIONS



BUILT / REFIT 2006 / 2022 LOA **64ft/19.5 m** BEAM **17.55ft/5.35m** DRAFT **4.26ft/1.3 m** 



SENGINES CATERPILLAR C18 CRUISING SPEED 20 KN MAX SPEED 26 KN FUEL CONSUMPTION 280 LT/HR











## TENDER & WATER TOYS (TBC\*)

1x 3.60m Brig Falcon Tender, with a Yamaha 40HP outboard engine

Electrical Scooter

Water Ski (adults & children)

2x Paddleboard (SUP)

Snorkeling Equipment

iAQUA SeaBob

Tubes

Inflatable water toys (Donuts, beds and sofa small)

Towable Sofa

<sup>\*</sup>A full menu of water toys is available upon request.

## ENTERTAINMENT

Wi-Fi 4G on board

Satellite Antenna System

Smart TVs & Multimedia Systems

in saloon and in all cabins

Soundbar and

Wireless Rear Surround sound bar system

Netflix





## FLOOR PLANS