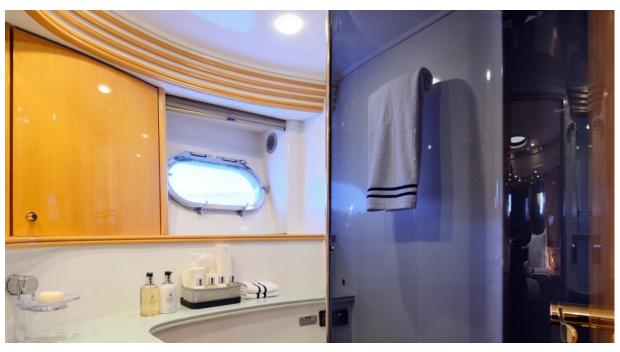

The 64ft/19.5m Altamar 64 motor yacht Lady L was built in 2006 and she has been through an extensive refit program in 2022.

M/Y Lady L offer stylish cruising for up to 8 guests with comfortable overnight accommodation in 4 staterooms. Her interior layout includes two double cabins, one twin cabin and one twin with bunk beds, all with private ensuite facilities. She is managed by a qualified crew of 2(+1 optional) willing to satisfy guests needs and wants.