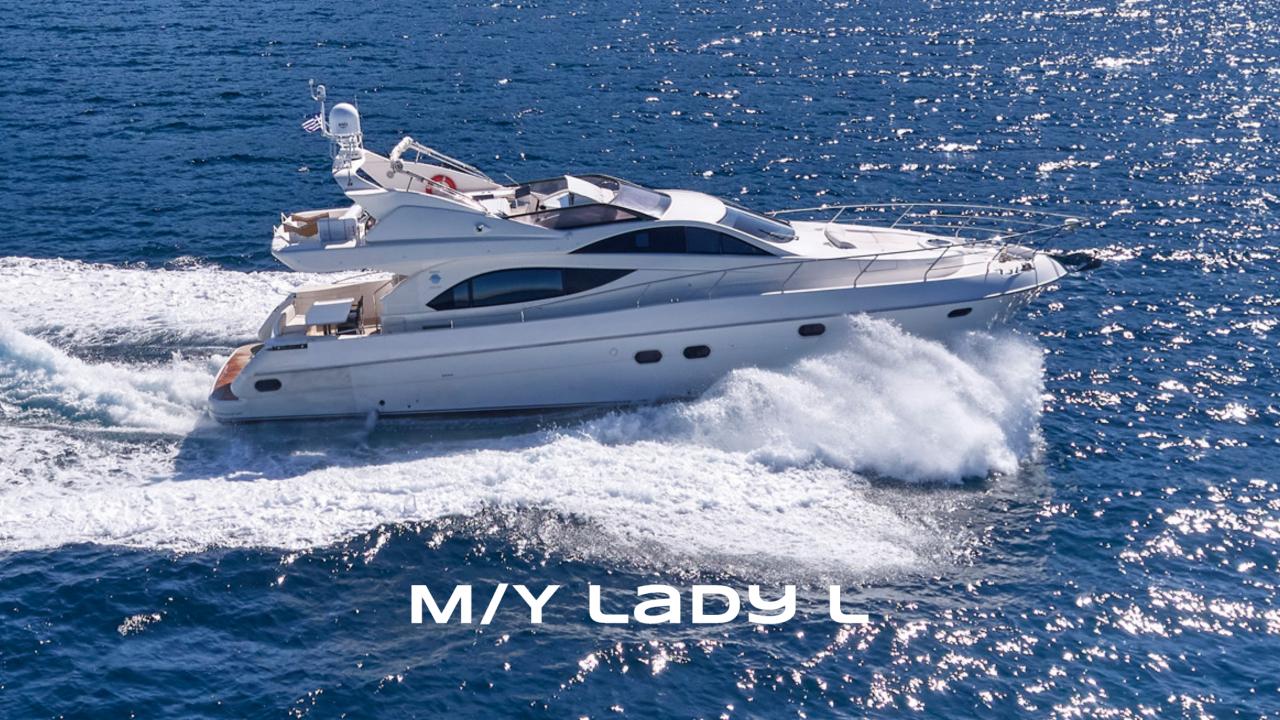

The 64ft/19.5m Altamar 64 motor yacht Lady L was built in 2006 and she has been through an extensive refit program in 2022.

M/Y Lady L offer stylish cruising for up to 8 guests with comfortable overnight accommodation in 4 staterooms. Her interior layout includes two double cabins, one twin cabin and one twin with bunk beds, all with private ensuite facilities. She is managed by a qualified crew of 2(+1 optional) willing to satisfy guests needs and wants.

The exterior living areas offer a sunbathing space on the foredeck and a seating area on the fly bridge offered for an alfresco dining surrounded by marvellous scenery.

From the fine modern lines of the exterior to the spacious interior in combination with her performance, Lady L is an ideal yacht for daily cruises or long weekend charters. Oriented for families or friends who would desire to explore sandy beaches, small bays and coves less reachable from larger yachts.