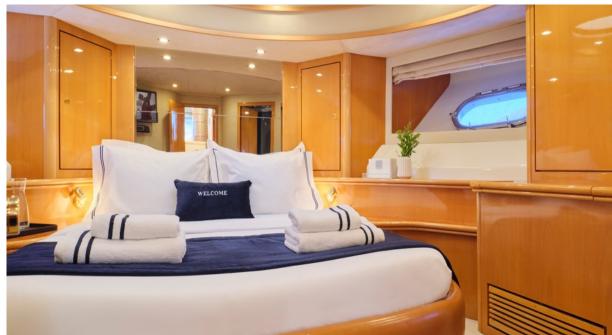

The 64ft/19.5m Altamar 64 motor yacht Lady L was built in 2006 and she has been through an extensive refit program in 2022.

M/Y Lady L offer stylish cruising for up to 8 guests with comfortable overnight accommodation in 4 staterooms. Her interior layout includes two double cabins, one twin cabin and one twin with bunk beds, all with private ensuite facilities. She is managed by a qualified crew of 2(+1 optional) willing to satisfy guests needs and wants.