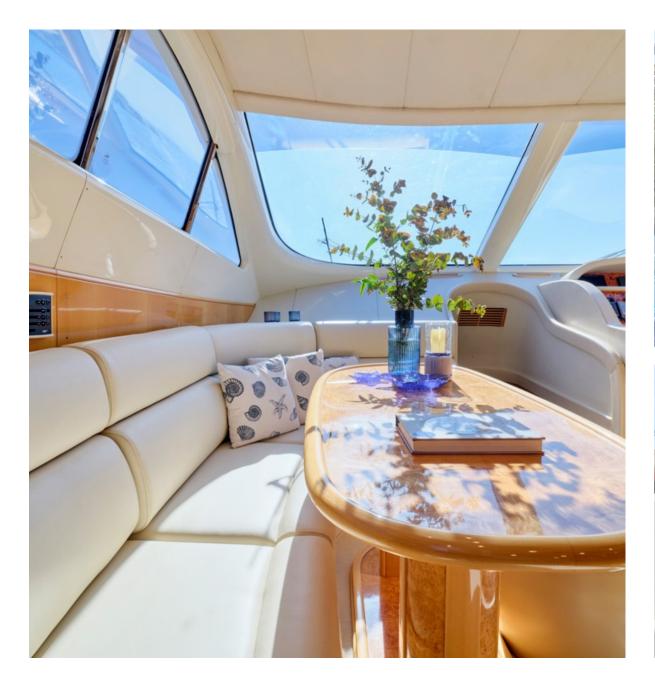

The 64ft/19.5m Altamar 64 motor yacht Lady L was built in 2006 and she has been through an extensive refit program in 2022.

M/Y Lady L offer stylish cruising for up to 8 guests with comfortable overnight accommodation in 4 staterooms. Her interior layout includes two double cabins, one twin cabin and one twin with bunk beds, all with private ensuite facilities. She is managed by a qualified crew of 2(+1 optional) willing to satisfy guests needs and wants.