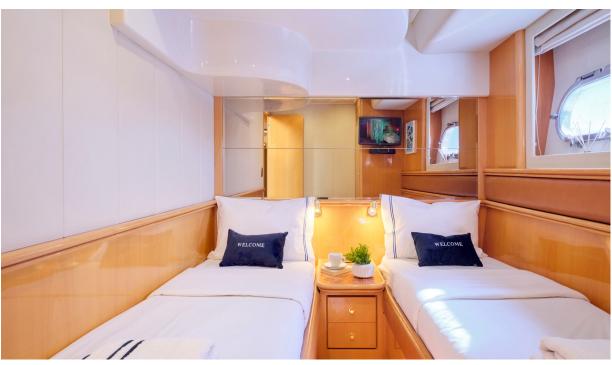

The 64ft/19.5m Altamar 64 motor yacht Lady L was built in 2006 and she has been through an extensive refit program in 2022.

M/Y Lady L offer stylish cruising for up to 8 guests with comfortable overnight accommodation in 4 staterooms. Her interior layout includes two double cabins, one twin cabin and one twin with bunk beds, all with private ensuite facilities. She is managed by a qualified crew of 2(+1 optional) willing to satisfy guests needs and wants.