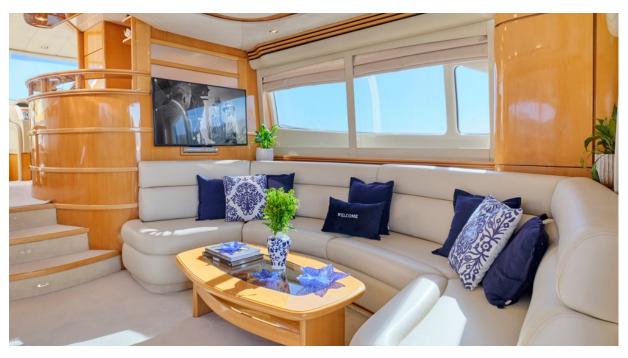

The exterior living areas offer a sunbathing space on the foredeck and a seating area on the fly bridge offered for an alfresco dining surrounded by marvellous scenery.

From the fine modern lines of the exterior to the spacious interior in combination with her performance, Lady L is an ideal yacht for daily cruises or long weekend charters. Oriented for families or friends who would desire to explore sandy beaches, small bays and coves less reachable from larger yachts.