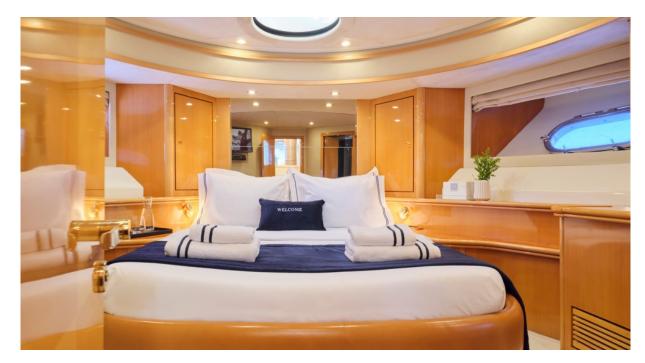

The 64ft/19.5m Altamar 64 motor yacht Lady L was built in 2006 and she has been through an extensive refit program in 2022.

M/Y Lady L offer stylish cruising for up to 8 guests with comfortable overnight accommodation in 4 staterooms. Her interior layout includes two double cabins, one twin cabin and one twin with bunk beds, all with private ensuite facilities. She is managed by a qualified crew of 2(+1 optional) willing to satisfy guests needs and wants.