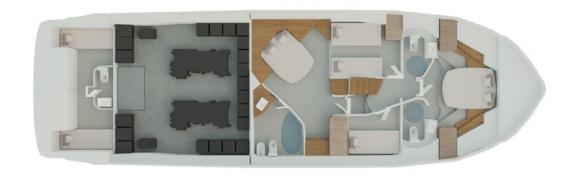

WATER TOYS FULL SET** 

## SPECIFICATIONS



BUILT / REFIT 2006 / 2022 LOA **64ft/19.5 m** BEAM **17.55ft/5.35m** DRAFT **4.26ft/1.3 m** 



SENGINES CATERPILLAR C18 CRUISING SPEED 20 KN MAX SPEED 26 KN FUEL CONSUMPTION 280 LT/HR











## TENDER & WATER TOYS (TBC\*)

1x 3.60m Brig Falcon Tender, with a Yamaha 40HP outboard engine

Electrical Scooter

Water Ski (adults & children)

2x Paddleboard (SUP)

Snorkeling Equipment

iAQUA SeaBob

Tubes

Inflatable water toys (Donuts, beds and sofa small)

Towable Sofa

<sup>\*</sup>A full menu of water toys is available upon request.

## ENTERTAINMENT

Wi-Fi 4G on board

Satellite Antenna System

Smart TVs & Multimedia Systems

in saloon and in all cabins

Soundbar and

Wireless Rear Surround sound bar system

Netflix





## FLOOR PLANS