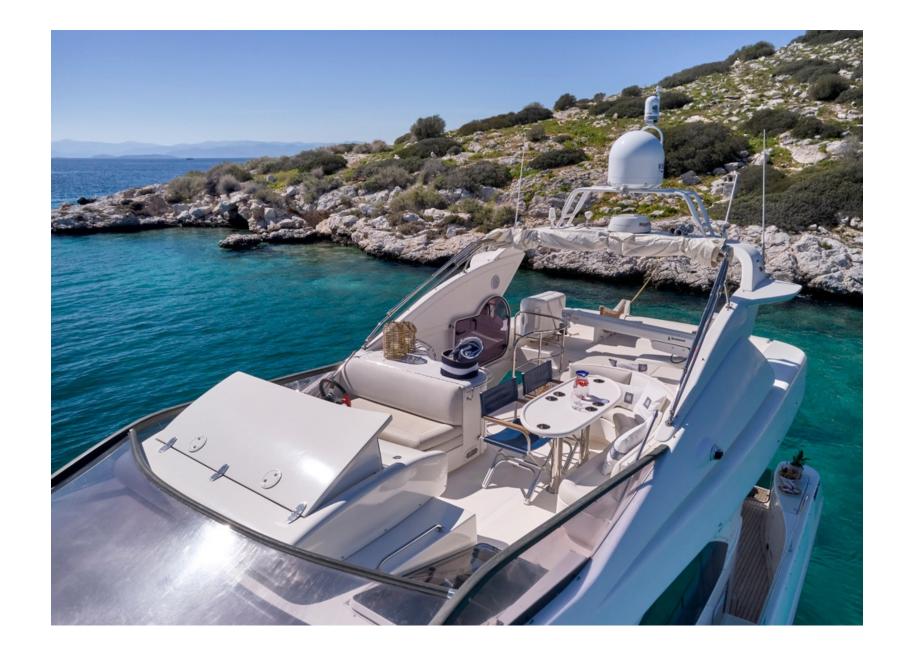

The exterior living areas offer a sunbathing space on the foredeck and a seating area on the fly bridge offered for an alfresco dining surrounded by marvellous scenery.

From the fine modern lines of the exterior to the spacious interior in combination with her performance, Lady L is an ideal yacht for daily cruises or long weekend charters. Oriented for families or friends who would desire to explore sandy beaches, small bays and coves less reachable from larger yachts.