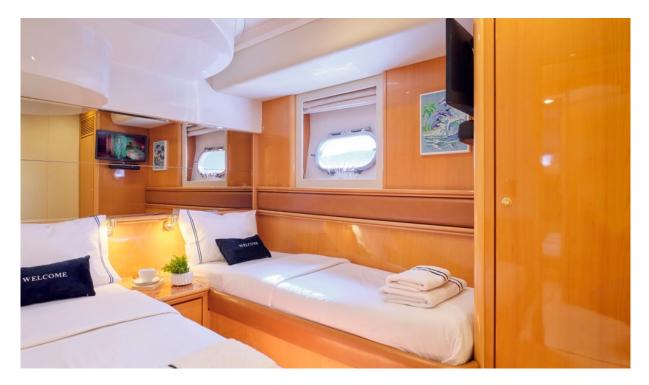

The 64ft/19.5m Altamar 64 motor yacht Lady L was built in 2006 and she has been through an extensive refit program in 2022.

M/Y Lady L offer stylish cruising for up to 8 guests with comfortable overnight accommodation in 4 staterooms. Her interior layout includes two double cabins, one twin cabin and one twin with bunk beds, all with private ensuite facilities. She is managed by a qualified crew of 2(+1 optional) willing to satisfy guests needs and wants.