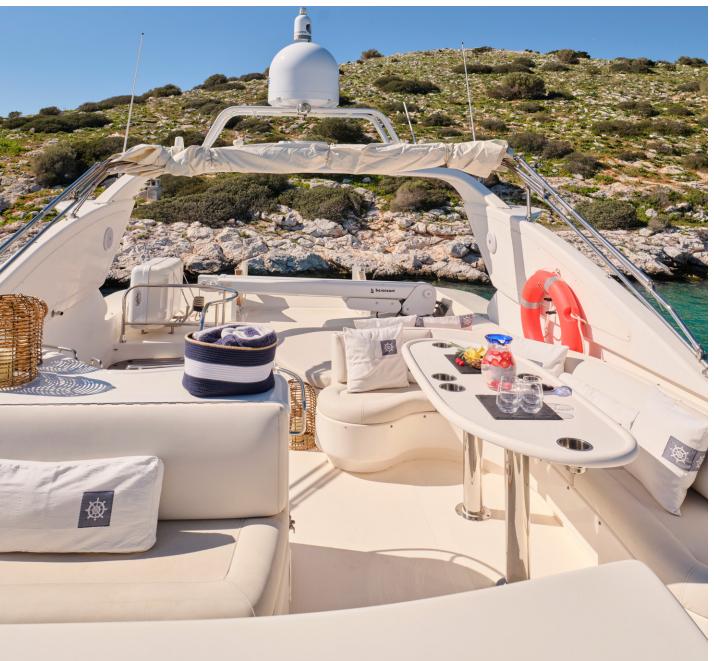

The exterior living areas offer a sunbathing space on the foredeck and a seating area on the fly bridge offered for an alfresco dining surrounded by marvellous scenery.

From the fine modern lines of the exterior to the spacious interior in combination with her performance, Lady L is an ideal yacht for daily cruises or long weekend charters. Oriented for families or friends who would desire to explore sandy beaches, small bays and coves less reachable from larger yachts.